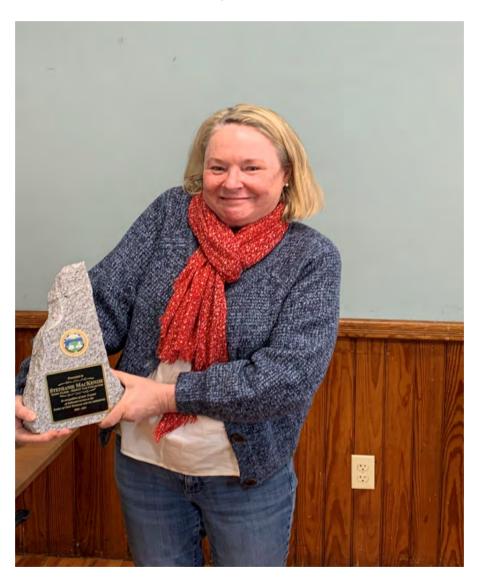

Outside Back Cover: Information Directory

The Select Board extended their best wishes to Town Clerk Stephanie MacKenzie for 15 years of service.

Community Contact Town of New Durham

Scott Kinmond, Town Administrator

### Other Notable Events

- It was with mixed emotions that we wished longtime Town Clerk Stephanie MacKenzie a happy retirement. She served the community and its citizens well with caring competence. She will be missed by us all.
- Tax Collector Donna Young was appointed Town Clerk subsequent to Stephanie's retirement. Donna has been working alongside Stephanie and was well prepared to step up. Her first major undertaking was overseeing the 2020 Presidential Election. All Pandemic Safety precautions were instituted and a record turnout was reported.
- We also welcomed Shannon Feger as our new Tax Collector. Shannon brings a wealth of administrative experience, great customer service skills, and a desire to learn to her new position.