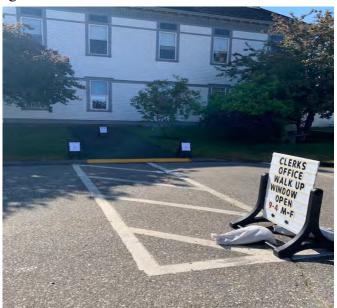

With the historical Town Hall on lockdown due to the inability to ensure patron social distancing in the lobby and to minimize staff exposure, we developed a plan to utilize an office window as a walk-up window. With assistance of the DPW crew we constructed a walkway, and modifications to the window, shelter for patrons and moved one of the Town Clerk's workstations. The window has been in-service since the stay-at-home order was lifted and has been ideal in safely servicing the patrons of the Town Hall. We also enhanced our information sharing to residents with the Tax Bill newsletter, and website tips on alternatives to the Town Hall for Town Clerk and Tax Collector services. This has been a great invention in keeping everyone safe and well. Our First Responders which include Police, Fire and DPW crews utilized modified work schedules, social distancing and PPE in order to continue to maintain our safety in our community and our roadways.