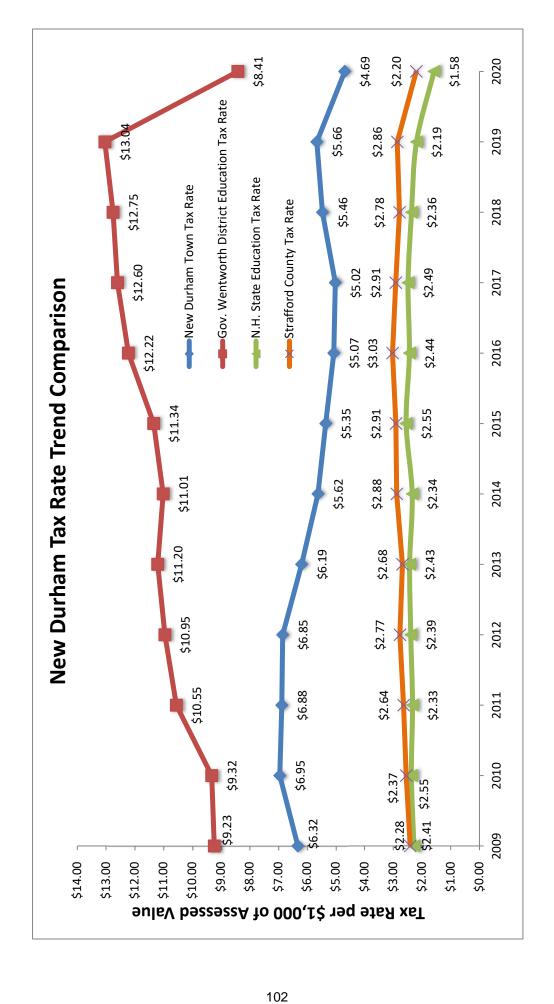

### **Property Taxes (NH Dept. of Revenue Administration)**

| 2020 Total Tax Rate (per \$1000 of value)                               | \$16.88 |
|-------------------------------------------------------------------------|---------|
| 2020 Copple Crown Village District Total Tax Rate (per \$1000 of value) | \$21.20 |
| 2019 Equalization Ratio                                                 | 93.8    |