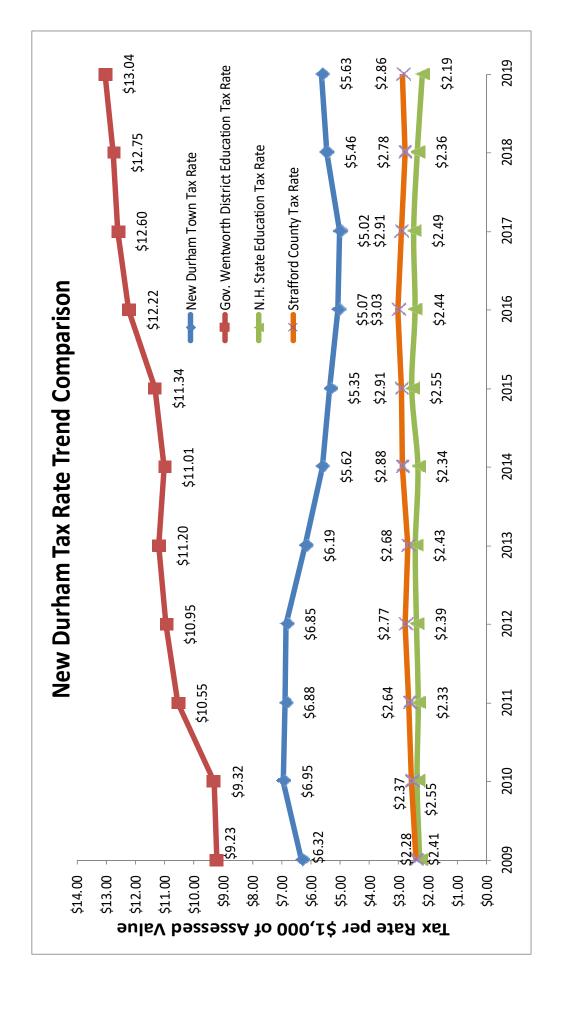

# Fiscal Responsibilities With Accountability

A primary responsibility of an elected official is to be responsible and prudent stewards of the taxes and other revenues received. The total property tax rate you pay is composed of four different elements: 1) Town operating and special warrant expenses; 2) Governor Wentworth Regional School District taxes; 3) Strafford County taxes; and 4) State of New Hampshire Education taxes. The Select Board only has jurisdiction over the Town's operating and special warrant expenses. In the following graph provides the tax rate trends for these various elements are presented with perhaps the most important point being the dramatically lower rate of change in the Town's tax rate compared to the large upward trend from the Governor Wentworth Schools. The Select Board, unlike the School District, has had a strong commitment to provide managed operational costs without extravagant tax rate increases.

Two important factors contributed to the town tax rate for 2019. First, the Department Heads, Board of Selectmen, and Budget Committee all worked collaboratively to present a budget that would manage the increases in Town operational costs while concurrently assuring that there

# Board of Selectmen – Annual Report

was no reduction in valued Town services. Secondly, in 2019 the Board of Selectmen applied \$275,000 from the Town's Unassigned Fund Balance to your tax rate. This results in a tax rate reduction of approximately \$0.66 per thousand dollar assessed valuation. As the Select Board developed this tax rate reduction approach it was critical that we would be confident in maintaining the Town's fund balance in accordance with fund balance reserve guidelines established by the Board in 2014. This \$275,000 is the exact same amount that we applied in the prior year from the Unassigned Fund Balance showing evidence of the Board's philosophy of sustainability.