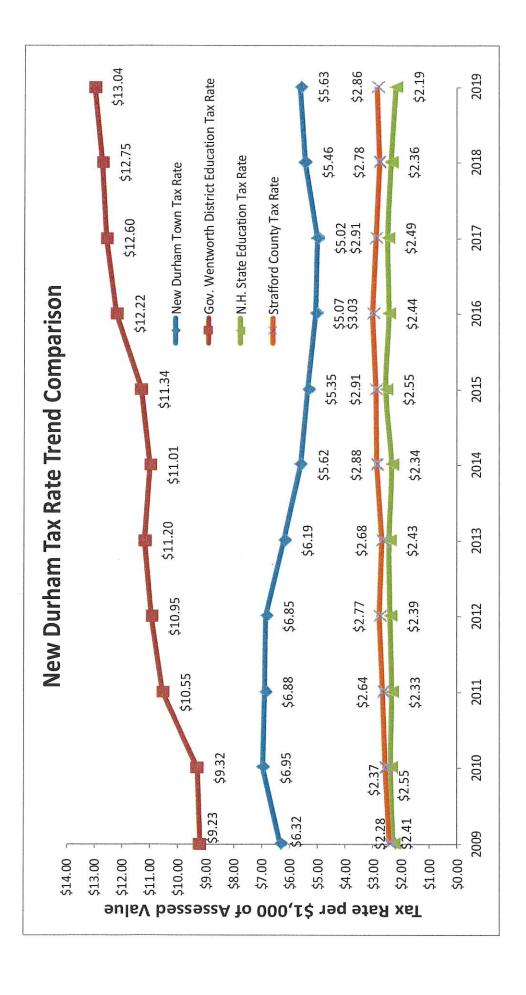

# Fiscal Responsibilities With Accountability

A primary responsibility of an elected official is to be responsible and prudent stewards of the taxes and other revenues received. The total property tax rate you pay is composed of four different elements: 1) Town operating and special warrant expenses; 2) Governor Wentworth Regional School District taxes; 3) Strafford County taxes; and 4) State of New Hampshire Education taxes. The Select Board only has jurisdiction over the Town's operating and special warrant expenses. In the following graph provides the tax rate trends for these various elements are presented with perhaps the most important point being the dramatically lower rate of change in the Town's tax rate compared to the large upward trend from the Governor Wentworth Schools. The Select Board, unlike the School District, has had a strong commitment to provide managed operational costs without extravagant tax rate increases.