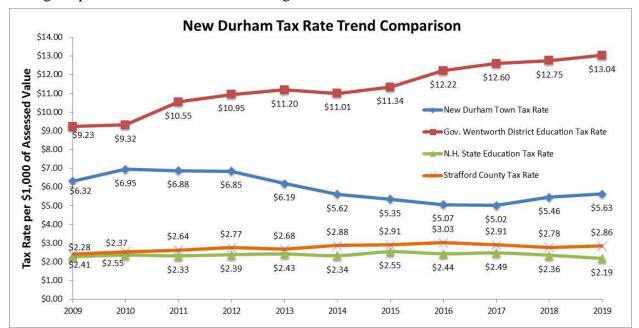

# Fiscal Responsibilities With Accountability

A primary responsibility of an elected official is to be responsible and prudent stewards of the taxes and other revenues received. The total property tax rate you pay is composed of four different elements: 1) Town operating and special warrant expenses; 2) Governor Wentworth Regional School District taxes; 3) Strafford County taxes; and 4) State of New Hampshire Education taxes. The Select Board only has jurisdiction over the Town's operating and special warrant expenses. In the following graph provides the tax rate trends for these various elements are presented with perhaps the most important point being the dramatically lower rate of change in the Town's tax rate compared to the large upward trend from the Governor Wentworth Schools. The Select Board, unlike the School District, has had a strong commitment to provide managed operational costs without extravagant tax rate increases.