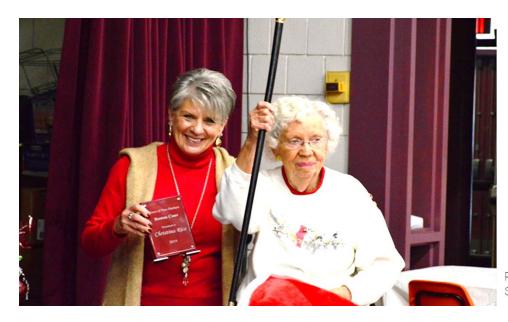

# Boston Cane Recipient

Photo Courtesy Steve Orlowicz

Christina Rice receiving the Boston Post Cane from Selectperson Cecile Chase

Selectperson Cecile Chase presented Christina Rice with the Boston Post Cane Award for the second year in a row during the Holiday Senior Celebration.

Ninety-eight years ago Mrs. Rice was born Christina Berry in New Durham. Her parents owned land on Prospect Mountain, where Christina and her siblings helped her father harvest the low bush blueberries. Christina served in the Navy. It was during her tour in the Navy that she met her husband Kenneth Rice. They raised two boys in Burbank, California. But Christina and her family came to New Durham every August to help her father Roy with the blueberry harvest.

Mrs. Rice is famous in New Durham for her roadside flower beds that border the stone walls on her property along Berry and Valley roads. Every summer she toils from dawn to dusk maintaining her beautiful perennial flower beds. She mows her extensive lawn and still drives her car.

The Post Cane was a famous Boston Post institution. The custom began in 1909, when the ebony cane with the gold head was distributed by the newspaper to officials in 431 communities. Only one cane was given to each community.

Etched on the gold head of the cane are the following words: "Presented by the Boston Post to the Oldest Citizen of New Durham".