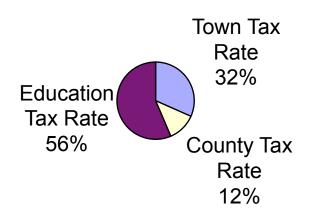

---------|----------------|
|                    | ስ ስ ስ          | ddd            | ስ.ስ.ስ          | <b></b>        |
| Town Tax Rate      | \$\$\$<br>9.89 | \$\$\$<br>5.14 | \$\$\$<br>5.03 | \$\$\$<br>5.17 |
| County Tax Rate    | 4.04           | 1.77           | 2.06           | 1.99           |
| Education Tax Rate | 17.17          | 10.05          | 8.86           | 9.70           |
| Totals             | 31.10          | 16.96          | 15.95          | 16.86          |
|                    |                |                |                |                |
|                    | \$\$\$         | \$\$\$         | \$\$\$         | \$\$\$         |
| Net Town Valuation | 154,994,450    | 336,400,040    | 336,400,040    | 422,622,660    |

### Pie Chart 2007 Property Tax Breakdown



### YEAR ENDING DECEMBER 31, 2007 TOWN OF NEW DURHAM GENERAL FUND

### **RECEIPTS**

| Cash Balance January 1, 2007<br>Earned Interest<br>Funds received in 2007<br>TOTAL |                         |                       | \$<br>\$ | 2,196,033.27<br>65,333.50<br>9,397,701.48<br>11,659,068.25 |
|------------------------------------------------------------------------------------|-------------------------|-----------------------|----------|------------------------------------------------------------|
| <u>PAYMENT</u>                                                                     | S                       |                       |          |                                                            |
| Accounts Payable per Selectmen's Orders<br>Payroll per Selectmen's Orders<br>TOTAL |